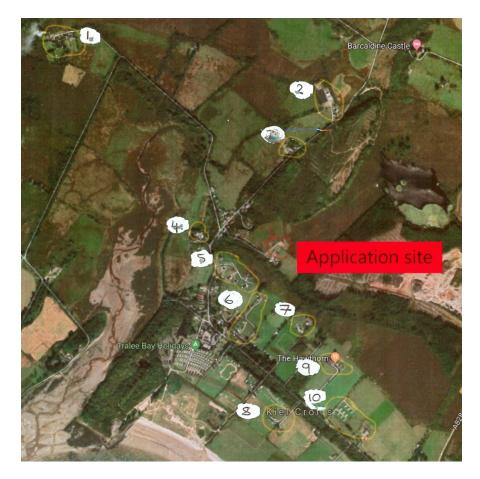

Figure 2. Shows areas of Settlements around the application site.

| Number           | Name            | Number of Houses | Number of Sheds    |
|------------------|-----------------|------------------|--------------------|
| 1                | Shenevallie     | 7                | Numerous           |
| 2                | Billiemores     | 4                | 2 large            |
|                  | Stables         |                  | stables/sheds      |
| 3                | BarravullinBeag | 1                | 3 stables, 3 sheds |
| 4                | Kintaline Farm  | 2                | 4 agricultural     |
|                  |                 |                  | sheds              |
| 5                | Barr            | 5                | 2 garages          |
| 6                | MacColl         | 6                | 2 agricultural     |
|                  |                 |                  | sheds              |
| 7                | Highfield       | 2                | 1 shed             |
| 8                | Seaview         | 2                | 3 sheds            |
| 9                | Hawthorne       | 3                | 2 agricultural     |
|                  |                 |                  | sheds              |
| 10               | Keils Croft     | 2                | 3 agricultural     |
|                  |                 |                  | sheds              |
| Application site | Kennovara       | 3                | 3 sheds            |

Table 1 Depicts Settlements and relates to figure 2 illustrating the number of houses and sheds in the same area.